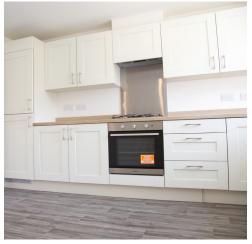

Each home is built to Keepmoat Homes high specification with modern interiors. Some homes feature carpets and vinyl included together with kitchen appliances, please refer to each home plan for all the individual details.