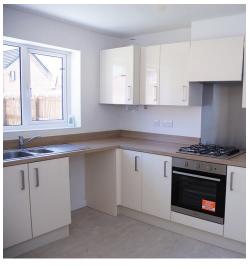

Each home is built to Keepmoat Homes high specification with modern interiors. Some homes feature carpets and vinyl included together with kitchen appliances, please refer to each home plan for all the individual details.