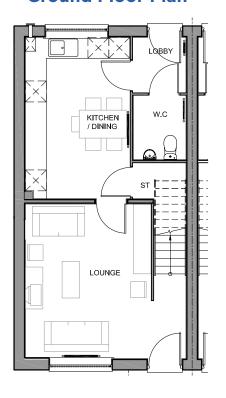

tting you within easy reach of Manchester, just 14 miles away, with its exciting array of restaurants, shopping centres, theatres and museums.

Being part of this fantastic David Wilson development, we are proud to be able to offer Symphony kitchens, Zanussi cooker and hob and Zanussi integrated dishwasher. High quality fixtures and fittings featured throughout.

### **Bespoke Design**

We offer generously proportioned homes with off-road parking, constructed to the highest standard.

Each Goldsmith has a stylish kitchen/dining room with Zanussi oven, hob and integrated Zanussi dishwasher and three bedrooms to the first floor. The Archford house types benefit from French doors from the dining area and en-suite to the master bedroom.



## **The Goldsmith**





#### **Ground Floor Plan**



#### **First Floor Plan**



| Plot 73 | 28 Poppy Road | Semi-Detached |
|---------|---------------|---------------|
| Plot 74 | 30 Poppy Road | Semi-Detached |
| Plot 75 | 32 Poppy Road | End Terrace   |
| Plot 76 | 34 Poppy Road | Mid Terrace   |
| Plot 77 | 36 Poppy Road | End Terrace   |



#### See website for full site plan details

Floor plans and images are for illustrative purposes. Layouts will vary depending on orientation on the site. Purchasers should take your own measurements before ordering flooring, furniture, fixtures and fittings. All details correct at time of publication and are subject to change.



## So, what's next?

We're here to help at every step. Simply give us a call or email us.

Call: **01606 813319** or email sales@prospahomes.co.uk

Check out our develop