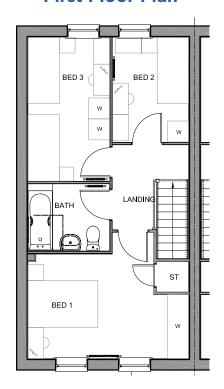

#### **First Floor Plan**

| Plot 73 | 28 Poppy Road | Semi-Detached |
|---------|---------------|---------------|
| Plot 74 | 30 Poppy Road | Semi-Detached |
| Plot 75 | 32 Poppy Road | End Terrace   |
| Plot 76 | 34 Poppy Road | Mid Terrace   |
| Plot 77 | 36 Poppy Road | End Terrace   |